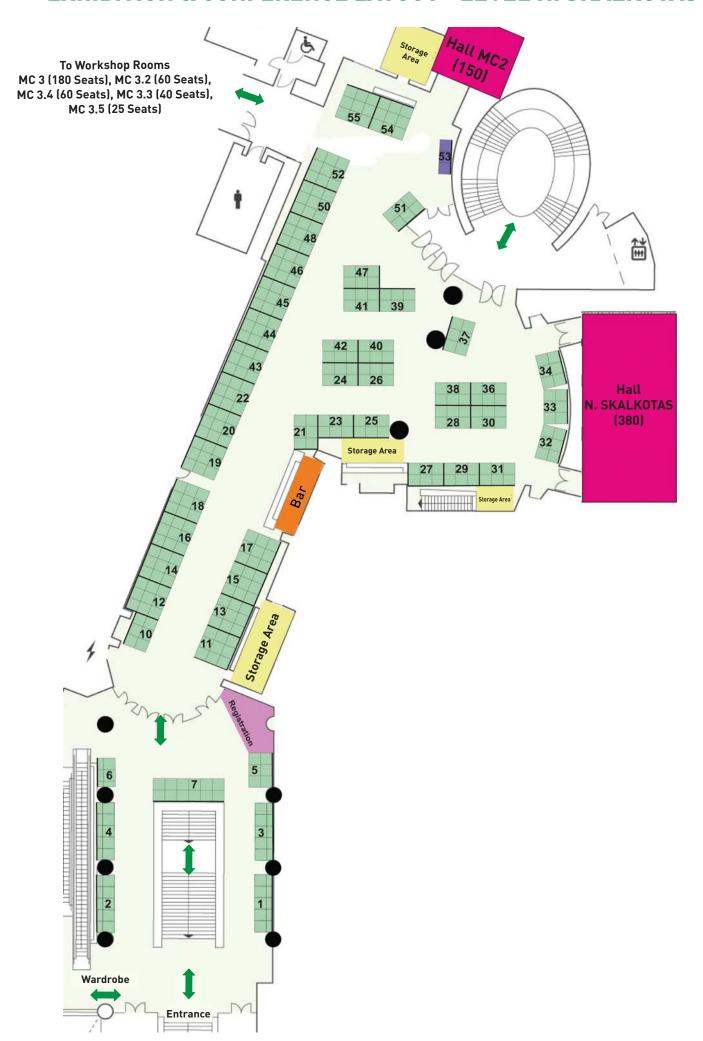

### **EXHIBITION & CONFERENCE LAYOUT - LEVEL N. SKALKOTAS**

#### **EXHIBITION & CONFERENCE LAYOUT - LEVEL BANQUET (-1)**

|              | Stands: | Dimensions - | · Facades - P | rice (Space o | nly)    |
|--------------|---------|--------------|---------------|---------------|---------|
| Level        | Stand   | Dimensions   | m²            | Facades       | Price € |
|              | 1       | 5 x 1,5      | 7,5           | 1             | 3.400   |
|              | 2       | 5 x 1,5      | 7,5           | 1             | 3.400   |
|              | 3       | 5 x 1,5      | 7,5           | 1             | 3.400   |
|              | 4       | 5 x 1,5      | 7,5           | 1             | 3.400   |
|              | 5       | 3 x 2        | 6             | 2             | 3.500   |
|              | 6       | 2,5 x 1,5    | 3,75          | 2             | 3.050   |
|              | 7       | 6 x 2        | 12            | 3             | 6.500   |
|              | 10      | 3 x 2        | 6             | 1             | 3.500   |
|              | 11      | 3 x 3        | 9             | 1             | 3.900   |
|              | 12      | 3 x 3        | 9             | 1             | 3.900   |
|              | 13      | 3 x 3        | 9             | 1             | 3.900   |
|              | 14      | 3 x 3        | 9             | 1             | 3.900   |
|              | 15      | 3 x 3        | 9             | 1             | 3.900   |
|              | 16      | 3 x 3        | 9             | 1             | 3.900   |
|              | 17      | 3 x 3        | 9             | 1             | 4.900   |
|              | 18      | 3 x 3        | 9             | 1             | 4.400   |
|              | 19      | 3 x 3        | 9             | 1             | 4.400   |
|              | 20      | 3 x 3        | 9             | 1             | 4.400   |
|              | 21      | 3 x 2        | 6             | 2             | 4.300   |
|              | 22      | 3 x 3        | 9             | 1             | 4.400   |
|              | 23      | 3 x 2        | 6             | 1             | 3.800   |
|              | 24      | 3 x 2        | 6             | 2             | 4.400   |
| A            | 25      | 3 x 2        | 6             | 1             | 3.800   |
|              | 26      | 3 x 2        | 6             | 2             | 4.400   |
| <b>Y</b>     | 27      | 3 x 2        | 6             | 1             | 3.800   |
| N. SKALKOTAS | 28      | 3 x 2        | 6             | 2             | 4.400   |
|              | 29      | 3 x 2        | 6             | 1             | 3.800   |
| S            | 30      | 3 x 2        | 6             | 2             | 4.400   |
| ż            | 31      | 3 x 2        | 6             | 2             | 4.200   |
|              | 32      | 3 x 2        | 6             | 2             | 4.600   |
|              | 33      | 3 x 2        | 6             | 1             | 4.200   |
|              | 34      | 3 x 2        | 6             | 2             | 4.600   |
|              | 36      | 3 x 2        | 6             | 2             | 4.400   |
|              | 37      | 3 x 2        | 6             | 4             | 5.000   |
|              | 38      | 3 x 2        | 6             | 2             | 4.400   |
|              | 39      | 3 x 2        | 6             | 3             | 4.800   |
|              | 40      | 3 x 2        | 6             | 2             | 4.400   |
|              | 41      | 3 x 2        | 6             | 2             | 4.400   |
|              | 42      | 3 x 2        | 6             | 2             | 4.400   |
|              | 43      | 3 x 3        | 9             | 1             | 4.400   |
|              | 44      | 3 x 3        | 9             | 1             | 4.400   |
|              | 45      | 3 x 3        | 9             | 1             | 4.400   |
|              | 46      | 3 x 3        | 9             | 1             | 4.400   |
|              | 47      | 3 x 2        | 6             | 3             | 4.800   |
|              | 48      | 3 x 3        | 9             | 1             | 4.400   |
|              | 50      | 3 x 3        | 9             | 1             | 4.400   |
|              | 51      | 3 x 2        | 6             | 3             | 4.800   |
|              | 52      | 3 x 3        | 9             | 2             | 5.000   |
|              | 53      | 3 x 1        | 3             | 3             | 3.800   |
|              | 54      | 3 x 3        | 9             | 2             | 5.000   |
|              | 55      | 3 x 3        | 9             | 1             | 4.400   |