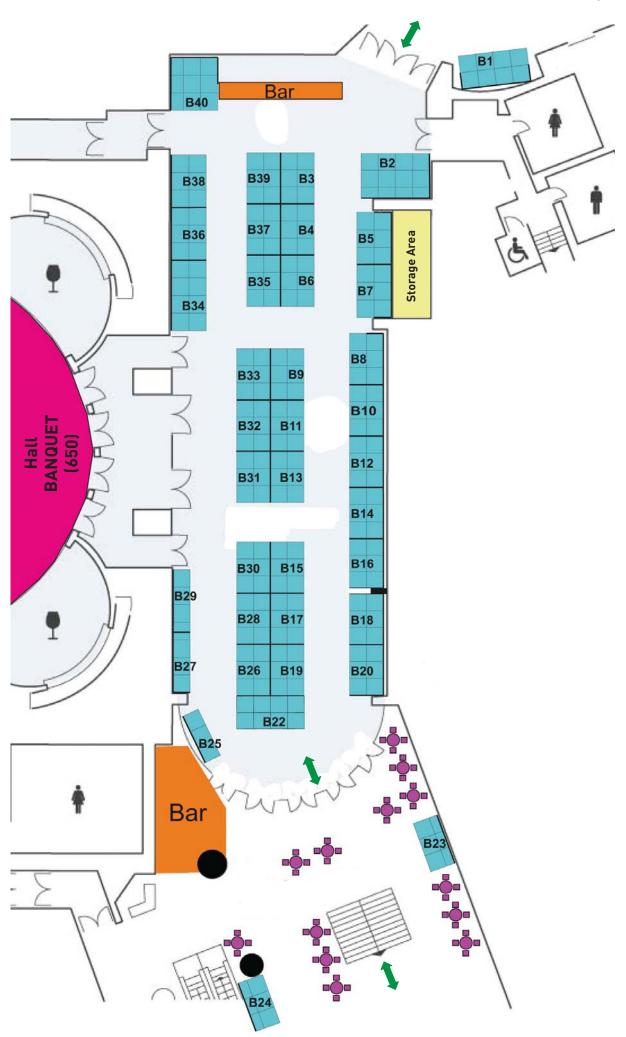

#### **EXHIBITION & CONFERENCE LAYOUT - LEVEL BANQUET (-1)**

|              | Stands: | Dimensions - | · Facades - P | rice (Space o | nly)    |
|--------------|---------|--------------|---------------|---------------|---------|
| Level        | Stand   | Dimensions   | m²            | Facades       | Price € |
|              | 1       | 5 x 1,5      | 7,5           | 1             | 3.400   |
|              | 2       | 5 x 1,5      | 7,5           | 1             | 3.400   |
|              | 3       | 5 x 1,5      | 7,5           | 1             | 3.400   |
|              | 4       | 5 x 1,5      | 7,5           | 1             | 3.400   |
|              | 5       | 3 x 2        | 6             | 2             | 3.500   |
|              | 6       | 2,5 x 1,5    | 3,75          | 2             | 3.050   |
|              | 7       | 6 x 2        | 12            | 3             | 6.500   |
|              | 10      | 3 x 2        | 6             | 1             | 3.500   |
|              | 11      | 3 x 3        | 9             | 1             | 3.900   |
|              | 12      | 3 x 3        | 9             | 1             | 3.900   |
|              | 13      | 3 x 3        | 9             | 1             | 3.900   |
|              | 14      | 3 x 3        | 9             | 1             | 3.900   |
|              | 15      | 3 x 3        | 9             | 1             | 3.900   |
|              | 16      | 3 x 3        | 9             | 1             | 3.900   |
|              | 17      | 3 x 3        | 9             | 1             | 4.900   |
|              | 18      | 3 x 3        | 9             | 1             | 4.400   |
|              | 19      | 3 x 3        | 9             | 1             | 4.400   |
|              | 20      | 3 x 3        | 9             | 1             | 4.400   |
|              | 21      | 3 x 2        | 6             | 2             | 4.300   |
|              | 22      | 3 x 3        | 9             | 1             | 4.400   |
|              | 23      | 3 x 2        | 6             | 1             | 3.800   |
|              | 24      | 3 x 2        | 6             | 2             | 4.400   |
| A            | 25      | 3 x 2        | 6             | 1             | 3.800   |
|              | 26      | 3 x 2        | 6             | 2             | 4.400   |
| <b>Y</b>     | 27      | 3 x 2        | 6             | 1             | 3.800   |
| N. SKALKOTAS | 28      | 3 x 2        | 6             | 2             | 4.400   |
|              | 29      | 3 x 2        | 6             | 1             | 3.800   |
| S            | 30      | 3 x 2        | 6             | 2             | 4.400   |
| ż            | 31      | 3 x 2        | 6             | 2             | 4.200   |
|              | 32      | 3 x 2        | 6             | 2             | 4.600   |
|              | 33      | 3 x 2        | 6             | 1             | 4.200   |
|              | 34      | 3 x 2        | 6             | 2             | 4.600   |
|              | 36      | 3 x 2        | 6             | 2             | 4.400   |
|              | 37      | 3 x 2        | 6             | 4             | 5.000   |
|              | 38      | 3 x 2        | 6             | 2             | 4.400   |
|              | 39      | 3 x 2        | 6             | 3             | 4.800   |
|              | 40      | 3 x 2        | 6             | 2             | 4.400   |
|              | 41      | 3 x 2        | 6             | 2             | 4.400   |
|              | 42      | 3 x 2        | 6             | 2             | 4.400   |
|              | 43      | 3 x 3        | 9             | 1             | 4.400   |
|              | 44      | 3 x 3        | 9             | 1             | 4.400   |
|              | 45      | 3 x 3        | 9             | 1             | 4.400   |
|              | 46      | 3 x 3        | 9             | 1             | 4.400   |
|              | 47      | 3 x 2        | 6             | 3             | 4.800   |
|              | 48      | 3 x 3        | 9             | 1             | 4.400   |
|              | 50      | 3 x 3        | 9             | 1             | 4.400   |
|              | 51      | 3 x 2        | 6             | 3             | 4.800   |
|              | 52      | 3 x 3        | 9             | 2             | 5.000   |
|              | 53      | 3 x 1        | 3             | 3             | 3.800   |
|              | 54      | 3 x 3        | 9             | 2             | 5.000   |
|              | 55      | 3 x 3        | 9             | 1             | 4.400   |

| Stands: Dimensions - Facades - Price (Space only) |       |            |     |         |         |
|---------------------------------------------------|-------|------------|-----|---------|---------|
| Level                                             | Stand | Dimensions | m²  | Facades | Price € |
|                                                   | B1    | 4 x 2      | 8   | 1       | 3.400   |
|                                                   | B2    | 4 x 2,5    | 10  | 2       | 5.800   |
|                                                   | В3    | 3 x 2      | 6   | 2       | 4.400   |
|                                                   | B4    | 3 x 2      | 6   | 1       | 3.300   |
|                                                   | B5    | 3 x 2      | 6   | 2       | 3.500   |
|                                                   | В6    | 3 x 2      | 6   | 2       | 3.700   |
|                                                   | B7    | 3 x 2      | 6   | 2       | 3.500   |
|                                                   | B8    | 3 x 2      | 6   | 2       | 3.500   |
|                                                   | B9    | 3 x 2      | 6   | 2       | 3.700   |
|                                                   | B10   | 3 x 2      | 6   | 1       | 2.900   |
|                                                   | B11   | 3 x 2      | 6   | 1       | 2.900   |
|                                                   | B12   | 3 x 2      | 6   | 1       | 2.900   |
|                                                   | B13   | 3 x 2      | 6   | 2       | 3.700   |
|                                                   | B14   | 3 x 2      | 6   | 1       | 3.300   |
|                                                   | B15   | 3 x 2      | 6   | 2       | 3.700   |
|                                                   | B16   | 3 x 2      | 6   | 1       | 3.000   |
| <b>—</b>                                          | B17   | 3 x 2      | 6   | 1       | 2.400   |
| <u> </u>                                          | B18   | 3 x 2      | 6   | 1       | 2.400   |
| l I <del></del> I                                 | B19   | 3 x 2      | 6   | 1       | 2.400   |
|                                                   | B20   | 3 x 2      | 6   | 2       | 2.600   |
| BANQUET (-1)                                      | B22   | 4 x 2      | 8   | 3       | 4.200   |
|                                                   | B23   | 3 x 1,5    | 4,5 | 3       | 2.400   |
| <b>B</b>                                          | B24   | 3 x 1,5    | 4,5 | 2       | 2.250   |
|                                                   | B25   | 3 x 1      | 3   | 2       | 2.800   |
|                                                   | B26   | 3 x 2      | 6   | 1       | 3.200   |
|                                                   | B27   | 3,5 x 1    | 3,5 | 1       | 2.800   |
|                                                   | B28   | 3 x 2      | 6   | 1       | 3.300   |
|                                                   | B29   | 3,5 x 1    | 3,5 | 2       | 3.100   |
|                                                   | B30   | 3 x 2      | 6   | 2       | 4.400   |
|                                                   | B31   | 3 x 2      | 6   | 2       | 4.600   |
|                                                   | B32   | 3 x 2      | 6   | 1       | 4.200   |
|                                                   | B33   | 3 x 2      | 6   | 2       | 4.600   |
|                                                   | B34   | 4 x 2      | 8   | 2       | 5.100   |
|                                                   | B35   | 3 x 2      | 6   | 2       | 4.400   |
|                                                   | B36   | 3 x 2      | 6   | 1       | 3.800   |
|                                                   | B37   | 3 x 2      | 6   | 1       | 3.800   |
|                                                   | B38   | 3 x 2      | 6   | 2       | 4.400   |
|                                                   | B39   | 3 x 2      | 6   | 2       | 4.400   |
|                                                   | B40   | 3 x 3      | 9   | 1       | 4.900   |