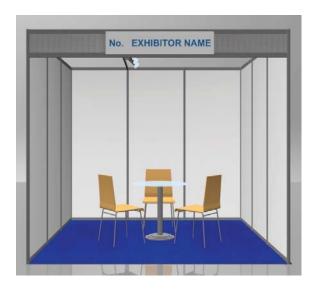

### **STAND CONSTRUCTION (Optional)**

#### **Booth Package**

- Construction of booth: 2,5m high aluminum frames with PVC filling panels in white color. Aluminum fascia board with company signage 1,20x0,25m
- Equipment Rental:Floor carpet of blue color
  - 1 round table with sandblasting top

  - 3 chairs of ivory color
    Spotlight 100W per 3m<sup>2</sup> and one socket 500W
- Booth dismantling and relevant services

Price: 65€/m<sup>2</sup>