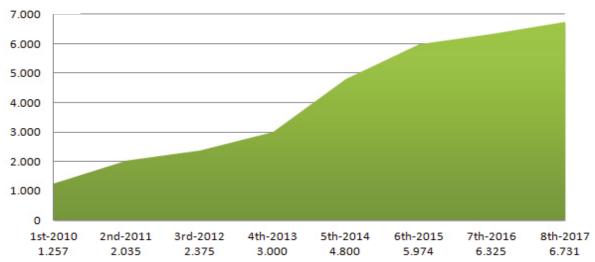

It addresses pharmacists, physicians and their associates that actively seek to boost their business and build loyalty with their patient-customer.

For two days, it will offer fresh ideas and solutions for the development and evolution of more than 100 and 6.800 expected exhibitors and visitors respectively.

## **The Conference Proven Success**

**Attendance YoY** 