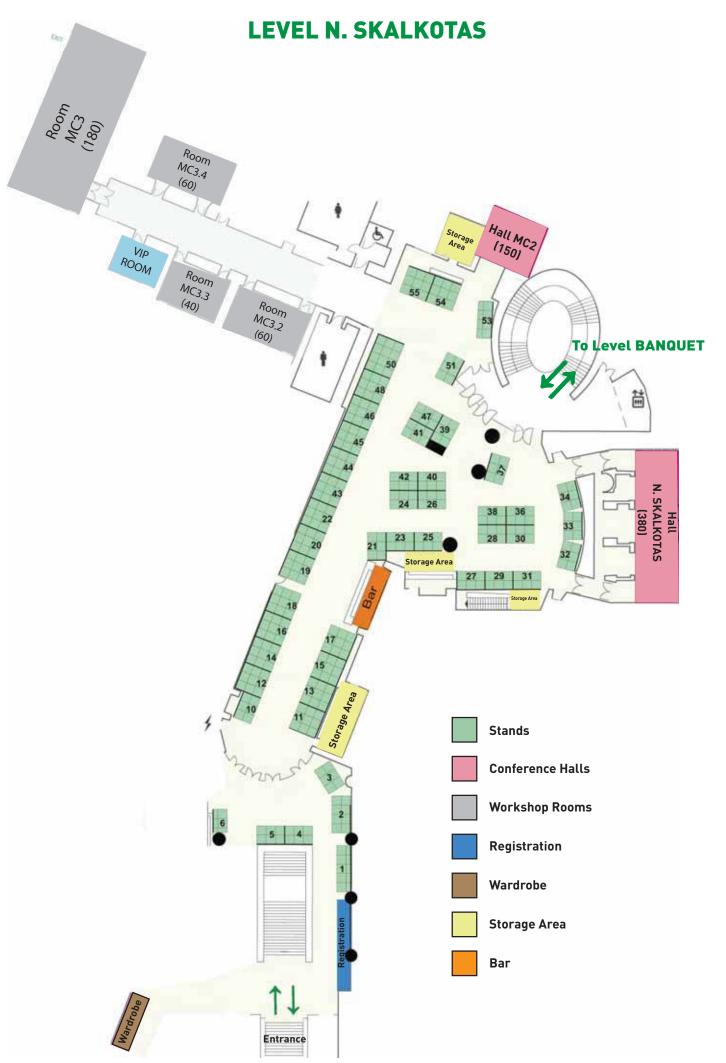

# **LEVEL BANQUET (-1)**

|              | Stands: | Dimensions - | · Facades - P | rice (Space o | nly)    |
|--------------|---------|--------------|---------------|---------------|---------|
| Level        | Stand   | Dimensions   | m²            | Facades       | Price € |
|              | 1       | 5 x 1,5      | 7,5           |               | 3.600   |
|              | 2       | 4 x 2        | 8             | 1             | 3.600   |
|              | 3       | 3 x 2        | 6             | 1             | 3.100   |
|              | 4       | 3 x 2        | 6             | 2             | 3.100   |
|              | 5       | 3 x 2        | 6             | 2             | 3.100   |
|              | 6       | 2,5 x 1,5    | 3,75          | 2             | 2.900   |
|              | 10      | 3 x 2        | 6             | 2             | 3.700   |
|              | 11      | 3 x 3        | 9             | 2             | 4.200   |
|              | 12      | 3 x 3        | 9             | 1             | 3.900   |
|              | 13      | 3 x 3        | 9             | 1             | 3.900   |
|              | 14      | 3 x 3        | 9             | 1             | 3.900   |
|              | 15      | 3 x 3        | 9             | 1             | 3.900   |
|              | 16      | 3 x 3        | 9             | 1             | 3.900   |
|              | 17      | 3 x 3        | 9             | 1             | 4.900   |
|              | 18      | 3 x 3        | 9             | 1             | 4.400   |
|              | 19      | 3 x 3        | 9             | 1             | 4.400   |
|              | 20      | 3 x 3        | 9             | 1             | 4.400   |
|              | 21      | 3 x 2        | 6             | 2             | 4.400   |
|              | 22      | 3 x 3        | 9             | 1             | 4.400   |
|              | 23      | 3 x 3        | 9             | 1             | 3.800   |
|              | 24      | 3 x 2        | 6             | 2             | 4.400   |
| 40           | 25      | 3 x 2        | 6             | 1             | 3.800   |
| A            | 26      | 3 x 2        | 6             | 2             | 4.400   |
| <u> </u>     | 27      | 3 x 2        | 6             | 1             | 3.800   |
| <b>X</b>     | 28      | 3 x 2        | 6             | 2             | 4.400   |
| 7            | 29      | 3 x 2        | 6             | 1             | 3.800   |
| <b>3</b>     | 30      | 3 x 2        | 6             | 2             | 4.400   |
| N. SKALKOTAS | 31      | 3 x 2        | 6             | 2             | 4.400   |
| ż            | 32      | 3 x 2        | 6             | 2             | 4.600   |
|              | 33      | 3 x 2        | 6             | 1             | 4.200   |
|              | 34      | 3 x 2        | 6             | 2             | 4.600   |
|              | 36      | 3 x 2        | 6             | 2             | 4.400   |
|              | 37      | 3 x 2        | 6             | 4             | 5.000   |
|              | 38      | 3 x 2        | 6             | 2             | 4.400   |
|              | 39      | 3 x 2        | 6             | 2             | 4.400   |
|              | 40      | 3 x 2        | 6             | 2             | 4.400   |
|              | 41      | 3 x 2        | 6             | 2             | 4.400   |
|              | 42      | 3 x 2        | 6             | 2             | 4.400   |
|              | 43      | 3 x 3        | 9             | 1             | 4.400   |
|              | 44      | 3 x 3        | 9             | 1             | 4.400   |
|              | 45      | 3 x 3        | 9             | 1             | 4.400   |
|              | 46      | 3 x 3        | 9             | 1             | 4.400   |
|              | 47      | 3 x 2        | 6             | 2             | 4.400   |
|              | 48      | 3 x 3        | 9             | 1             | 4.400   |
|              | 50      | 4 x 3        | 12            | 2             | 6.200   |
|              | 51      | 3 x 2        | 6             | 3             | 4.800   |
|              | 53      | 4 x 1,5      | 6             | 3             | 4.800   |
|              | 54      | 3 x 3        | 9             | 2             | 5.000   |
|              | 55      | 3 x 3        | 9             | 1             | 4.400   |