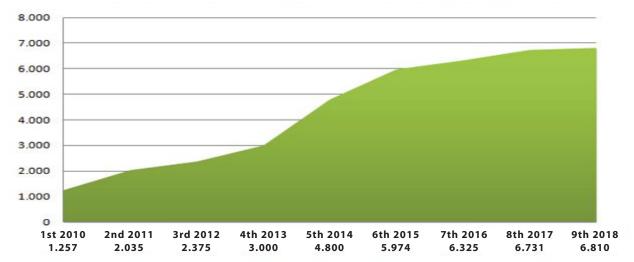

# **The Conference Proven Success**

**Attendance YoY** 

It addresses pharmacists, physicians and their associates that actively seek to boost their business and build loyalty with their patient-customer.

For two days, it will offer fresh ideas and solutions for the development and evolution of more than 100 and 6.900 expected exhibitors and visitors respectively.