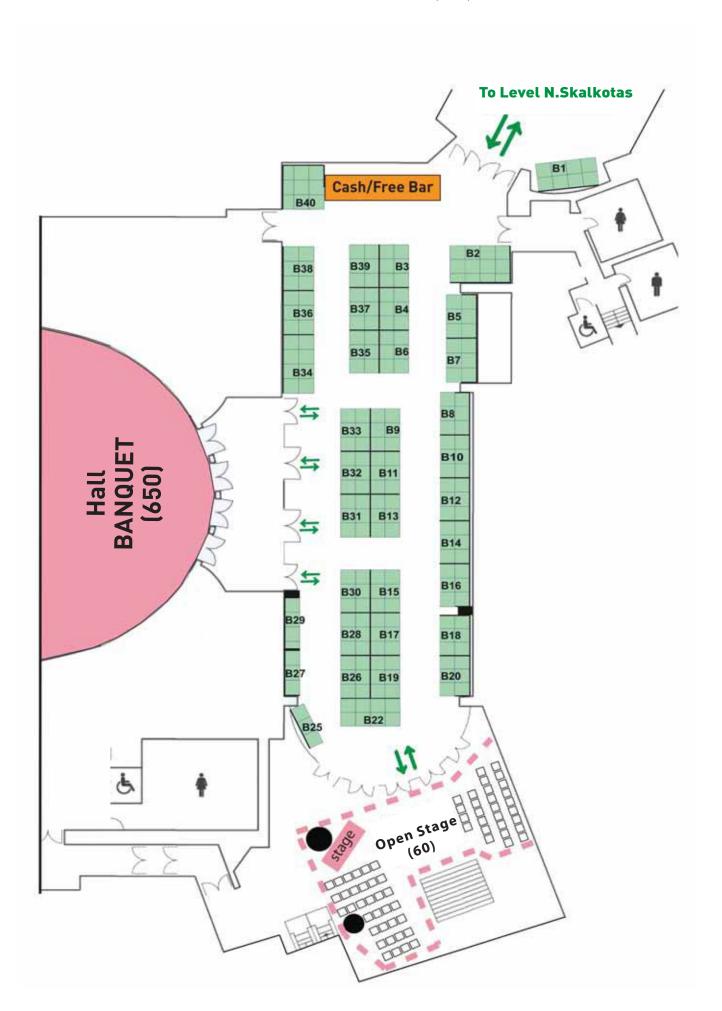

| Stands: Dimensions - Facades - Price (Space only) |       |            |     |         |         |
|---------------------------------------------------|-------|------------|-----|---------|---------|
| Level                                             | Stand | Dimensions | m²  | Facades | Price € |
|                                                   | B1    | 4 x 2      | 8   | 1       | 3.400   |
|                                                   | B2    | 4 x 2,5    | 10  | 2       | 5.800   |
|                                                   | В3    | 3 x 2      | 6   | 2       | 4.400   |
|                                                   | B4    | 3 x 2      | 6   | 1       | 3.300   |
|                                                   | B5    | 3 x 2      | 6   | 1       | 3.300   |
|                                                   | В6    | 3 x 2      | 6   | 2       | 3.700   |
|                                                   | B7    | 3 x 2      | 6   | 1       | 3.300   |
|                                                   | B8    | 3 x 2      | 6   | 1       | 3.300   |
|                                                   | B9    | 3 x 2      | 6   | 2       | 3.700   |
|                                                   | B10   | 3 x 2      | 6   | 1       | 2.900   |
|                                                   | B11   | 3 x 2      | 6   | 1       | 2.900   |
|                                                   | B12   | 3 x 2      | 6   | 1       | 2.900   |
|                                                   | B13   | 3 x 2      | 6   | 2       | 3.700   |
|                                                   | B14   | 3 x 2      | 6   | 1       | 3.000   |
|                                                   | B15   | 3 x 2      | 6   | 2       | 3.700   |
|                                                   | B16   | 3 x 2      | 6   | 1       | 3.000   |
| <u> </u>                                          | B17   | 3 x 2      | 6   | 1       | 2.500   |
| BANQUET (-1)                                      | B18   | 3 x 2      | 6   | 1       | 2.500   |
| l 155                                             | B19   | 3 x 2      | 6   | 1       | 2.500   |
|                                                   | B20   | 3 x 2      | 6   | 2       | 3.000   |
| 0                                                 | B22   | 4 x 2      | 8   | 3       | 4.700   |
| A                                                 | B25   | 3 x 1      | 3   | 2       | 2.800   |
| <b>B</b> ′                                        | B26   | 3 x 2      | 6   | 1       | 3.300   |
|                                                   | B27   | 3 x 1      | 3   | 1       | 2.700   |
|                                                   | B28   | 3 x 2      | 6   | 1       | 3.300   |
|                                                   | B29   | 3,5 x 1    | 3,5 | 1       | 3.000   |
|                                                   | B30   | 3 x 2      | 6   | 2       | 4.400   |
|                                                   | B31   | 3 x 2      | 6   | 2       | 4.600   |
|                                                   | B32   | 3 x 2      | 6   | 1       | 4.200   |
|                                                   | B33   | 3 x 2      | 6   | 2       | 4.600   |
|                                                   | B34   | 4 x 2      | 8   | 2       | 5.100   |
|                                                   | B35   | 3 x 2      | 6   | 2       | 4.400   |
|                                                   | B36   | 3 x 2      | 6   | 1       | 3.800   |
|                                                   | B37   | 3 x 2      | 6   | 1       | 3.800   |
|                                                   | B38   | 3 x 2      | 6   | 2       | 4.400   |
|                                                   | B39   | 3 x 2      | 6   | 2       | 4.400   |
|                                                   | B40   | 3 x 3      | 9   | 1       | 4.900   |